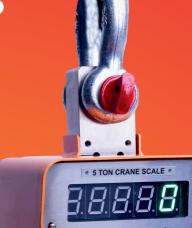

# **CRANE SCALE WITH CRANO APP**

STRONG & EXCELLENT STABILITY

**150 Hrs Battery Backup** 

**Wireless Remote Display** 

**Printer** 

**RS 232** Interface

**GRAMTON** 

Z/T

## **OVERVIEW**

- GCR series crane scales offer a high Precision, strong and excellent stability
- Mode: Power saving mode, automatic sleep, and power off over static weighing
- It can be used in high vibration and harsh work conditions
- High Tension hook and shackle