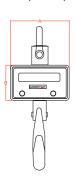

| CAP    | Α   | В   | С   | D    | E   | F   | G   | Н   |
|--------|-----|-----|-----|------|-----|-----|-----|-----|
| 3 TON  | 215 | 150 | 190 | 645  | 95  | 68  | 54  | 39  |
| 5 TON  | 215 | 150 | 190 | 760  | 133 | 92  | 64  | 46  |
| 10 TON | 215 | 150 | 190 | 880  | 146 | 98  | 80  | 71  |
| 15 TON | 215 | 150 | 190 | 980  | 178 | 127 | 82  | 81  |
| 20 TON | 215 | 150 | 190 | 1090 | 197 | 146 | 112 | 102 |
| 30 TON | 215 | 150 | 190 | 1184 | 197 | 146 | 112 | 102 |