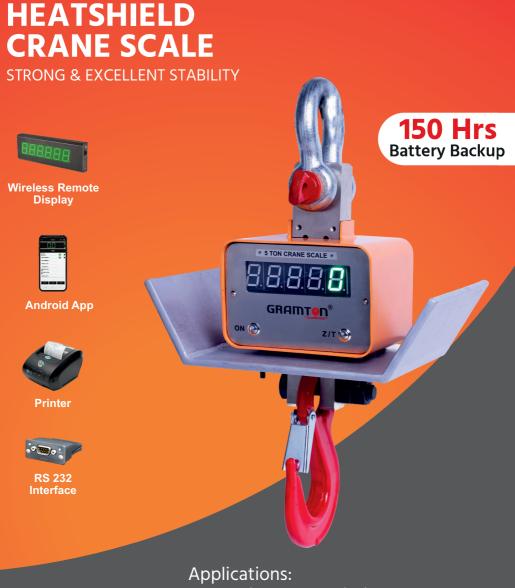

## **OVERVIEW**

- GCR series crane scales offer a high Precision, strong and excellent stability
- Mode: Power saving mode, automatic sleep, and power off over static weighing

| CAP    | А   | в   | С   | D    | Е   | F   | G   | н   |
|--------|-----|-----|-----|------|-----|-----|-----|-----|
| 3 TON  | 215 | 150 | 190 | 645  | 95  | 68  | 54  | 39  |
| 5 TON  | 215 | 150 | 190 | 760  | 133 | 92  | 64  | 46  |
| 10 TON | 215 | 150 | 190 | 880  | 146 | 98  | 80  | 71  |
| 15 TON | 215 | 150 | 190 | 980  | 178 | 127 | 82  | 81  |
| 20 TON | 215 | 150 | 190 | 1090 | 197 | 146 | 112 | 102 |

• It can be used in high vibration and

High Tension hook and shackle

harsh work conditions

## **TECHNICAL SPECIFICATION**

| Power Supply         | 230V AC, 50 Hz                    |  |  |
|----------------------|-----------------------------------|--|--|
| Display              | Bright Red LED,<br>5 Digits, 32mm |  |  |
| Safe Overload        | 150% of FS                        |  |  |
| Battery Charger      | External                          |  |  |
| Rechargeable Battery | In-built 7.4 V / 5Ah YES          |  |  |
| Remote Control       | Key Operation                     |  |  |
| Tare Range           | 20% FS                            |  |  |
| Operating Humidity   | ≤ 85 Rh under 20                  |  |  |