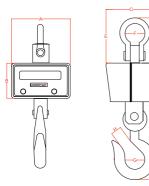

## **OVERVIEW**

- GCR series crane scales offer a high Precision, strong and excellent stability
- Mode: Power saving mode, automatic sleep, and power off over static weighing

| CAP    | А   | в   | С   | D    | Е   | F   | G   | н   |
|--------|-----|-----|-----|------|-----|-----|-----|-----|
| 3 TON  | 215 | 150 | 190 | 645  | 95  | 68  | 54  | 39  |
| 5 TON  | 215 | 150 | 190 | 760  | 133 | 92  | 64  | 46  |
| 10 TON | 215 | 150 | 190 | 880  | 146 | 98  | 80  | 71  |
| 15 TON | 215 | 150 | 190 | 980  | 178 | 127 | 82  | 81  |
| 20 TON | 215 | 150 | 190 | 1090 | 197 | 146 | 112 | 102 |