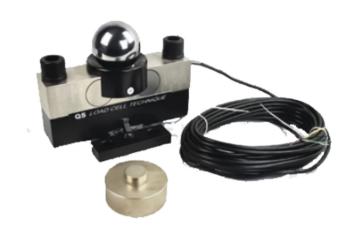

# LOAD CELL

#### **FEATURES**

- High Accuracy
- Mild steel structure
- Advanced featured load cell
- Strongly Shielded cables
- Glue sealing & welded sealing
- Nickel plated, Waterproof & Anti-corrosion
- Suitable for multiform environments
- Suitable for electronic truck scale