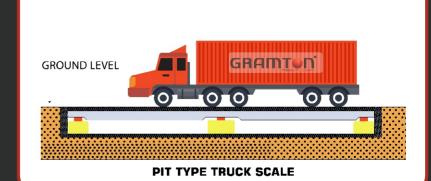

TRANSIT GOODS &

Good earthling regime in and around the weighbridge

**TYPES** 

PITLESS TYPE

### **FEATURES**

- Optimized steel structure designed for concentrated loads and frequent use
- Easy to install (Pit-mounted, Pit less-mounted or separate steel frame configurations)
- High resistance to harsh environmental conditions/pollutants
- Easy load cell access for cleaning and maintenance operations
- Easy-to-move weighing platform
- Variable length/width of weighbridge deck (e.g. standard/non-standard pit and frame sizes)
- Simple and quick maintenance of the steel structure and load cells
- No hidden water/debris traps
- MULTI-RANGE version to achieve consistent/proportional accuracy over wide weighing range