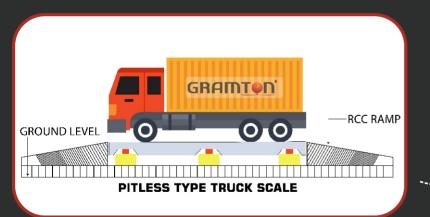

TRANSIT GOODS &

Good earthling regime in and around the weighbridge

**TYPES** 

PITLESS TYPE

### **FEATURES**

- Optimized steel structure designed for concentrated loads and frequent use
- Easy to install (Pit-mounted, Pit less-mounted or separate steel frame configurations)
- High resistance to harsh environmental conditions/pollutants
- Easy load cell access for cleaning and maintenance operations
- Easy-to-move weighing platform
- Variable length/width of weighbridge deck (e.g. standard/non-standard pit and frame sizes)
- Simple and quick maintenance of the steel structure and load cells
- No hidden water/debris traps
- MULTI-RANGE version to achieve consistent/proportional accuracy over wide weighing range

#### GRAMTON' RCC RAMP GROUND LEVEL O PITLESS TYPE TRUCK SCALE