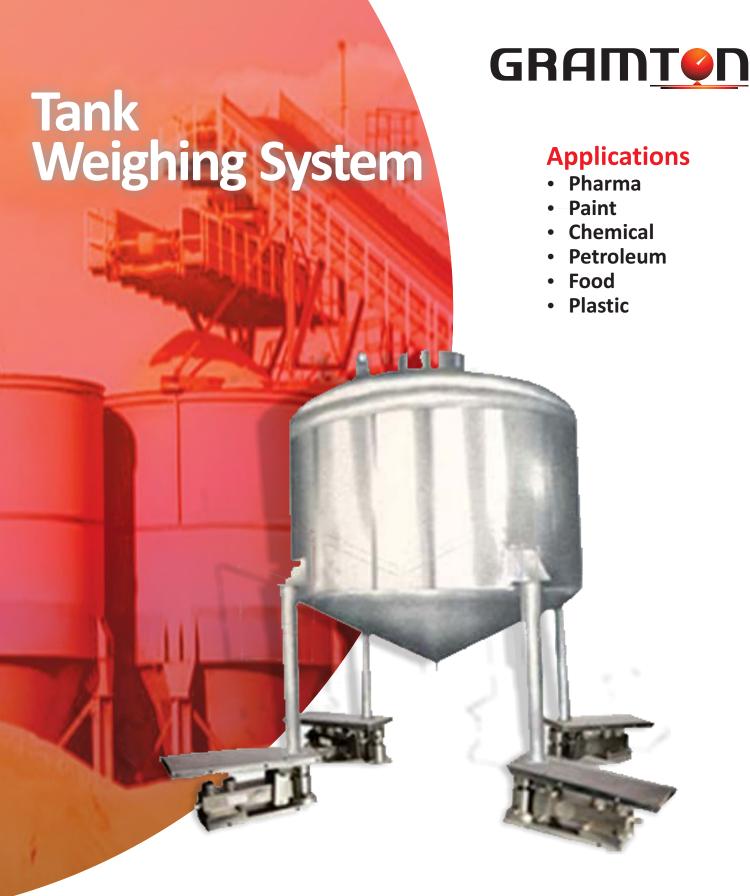

### **Overview:**

With technological superiority our Tank Weigher is a perfect for measuring for aggressive, hot, frozen, liquid and non-free flowing materials. This Tank weighing machine is manufactured from premium quality components and cutting-edge technology. Available in different capacities as per the application requirements of the clients. It comes with a powerful Indicator with time-tested Load Cell Kits. Also it has been designed in such a way that Installation & Maintenance is quick and smooth for the use

### Salient Features:

- Rugged wash down design
- Last weights retention on power failure
- Built-in screw jack for easy maintenance
- Lift-off protection
- Optional SS Loadcell
- Simplifies load cell installation

## **Technical Specifications:**

| Capacities               | 100 kg to 200 ton                                  |
|--------------------------|----------------------------------------------------|
| Display Resolution       | 1/2000 to 1/5000 (depends on capacity & Tank)      |
| Internal Resolution      | 1/600000                                           |
| Power supply required    | 230V, 50Hz, Single Phase                           |
| Relay outputs            | 4-20 mA                                            |
| No. of Loadcell          | 3 or 4 depending on tank                           |
| Display                  | High brightness, LED display                       |
| Loadcell:                |                                                    |
| - Loadcell Construction  | Alloy Steel                                        |
| - Type of Loadcell       | Shear Beam                                         |
| - Sensitivity            | $3.0 \pm 0.003 \text{mV/V} (0.5 \sim 10 \text{t})$ |
| - Safe load Limit        | 150% F.S.                                          |
| - Overload Limit         | 200% F.S.                                          |
| Environmental Protection | IP67                                               |