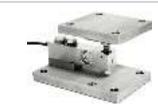

## **Technical Specifications:**

| Capacities               | 100 kg to 200 ton                                  |
|--------------------------|----------------------------------------------------|
| Display Resolution       | 1/2000 to 1/5000 (depends on capacity & Tank)      |
| Internal Resolution      | 1/600000                                           |
| Power supply required    | 230V, 50Hz, Single Phase                           |
| Relay outputs            | 4-20 mA                                            |
| No. of Loadcell          | 3 or 4 depending on tank                           |
| Display                  | High brightness, LED display                       |
| Loadcell:                |                                                    |
| - Loadcell Construction  | Alloy Steel                                        |
| - Type of Loadcell       | Shear Beam                                         |
| - Sensitivity            | $3.0 \pm 0.003 \text{mV/V} (0.5 \sim 10 \text{t})$ |
| - Safe load Limit        | 150% F.S.                                          |
| - Overload Limit         | 200% F.S.                                          |
| Environmental Protection | IP67                                               |

Flame proof Indicator

**Jumbo-remote display** 

Load cell