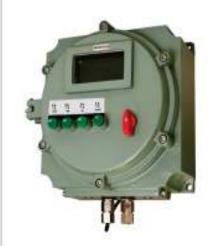

### **Optional Accessories:**

- •Flameproof console for hazardous areas
- •Jumbo Display Red LED (25 mm or 50 mm)
- •Rs232 Serial Interface
- Stainless steel loadcell
- Data Processing Unit / Batch Filling
- •Set Point facility (External) Relay output

Flame proof Indicator

**Jumbo-remote display** 

Load cell